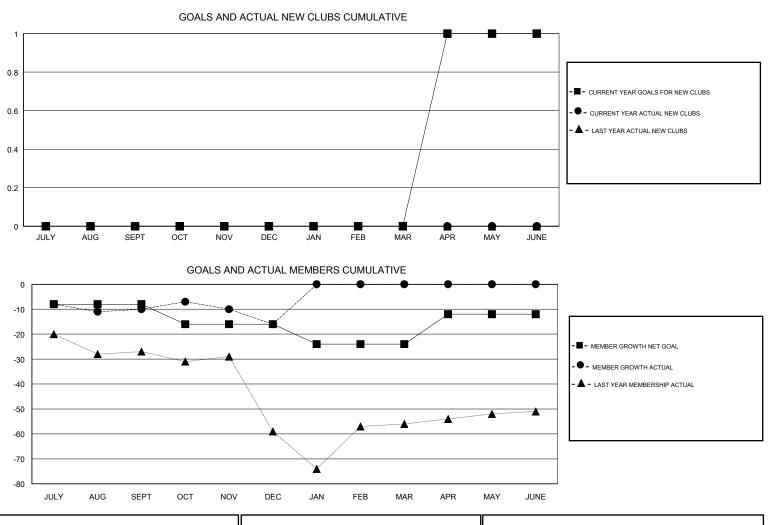

## HOWARD HUDSON LOCATION OREGON GMT CA GMT: Clubs Members RESULTS FOR 2017-2018 RESULTS FOR 2017-2018 NEW CLUB GOAL NEW CLUBS DROPPED CLUBS MEMBER GROWTH NET MEMBER GROWTH DROPPED QUARTER QUARTER GOAL ACTUAL MEMBERS ACTUAL (including transfers) 0 0 0 -8 31 36 JULY/AUG/SEPT JULY/AUG/SEPT 0 0 0 -8 15 20 OCT/NOV/DEC OCT/NOV/DEC 0 0 0 0 0 -8 JAN/FEB/MAR JAN/FEB/MAR 1 0 0 0 0 12 APR/MAY/JUNE APR/MAY/JUNE